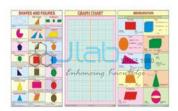

## **Description**

Polyart Chart Set of 5

Polyart Chart Set of 5 offered are designed and developed to explain the fundamental learning of polyart and is made available in choice of 5 sets.

These sections comprise Mensuration Chart, Shapes & Figures, Chart of math Symbol, Algebra Identities and Graphs Chart.

With their availability in measurements of 70 x 100 cm, these can also be customized as demanded by the customers.

Specifications:

**Mensuration Chart** 

Shapes & Figures

Chart of math Symbol

Algebra Identities

**Graphs Chart** 

Measure 70 x 100 cm