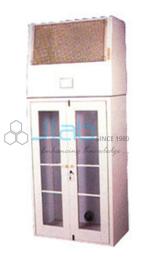

# **Material Storage Cabinet**

#### **Material Storage Cabinet**

Large space

Safe storage

Long durability

#### **Specifications:**

| Working Size         | 3'x2'x5'  | 4'x2'x5'  |
|----------------------|-----------|-----------|
| Size of HEPA Filters | 3'x1½'x6" | 4'x1½'x6" |
| No. of HEPA Filters  | 1         | 1         |
| No. of Pre Filter    | 1         | 2         |
| No. of Pre Filter    | 3         | 3         |

Whole Cabinet made of commercial board & laminated with sun mica.

Whole Cabinet made of cold rolled steel sheet duly powder coated inside & outside for longer life durability.