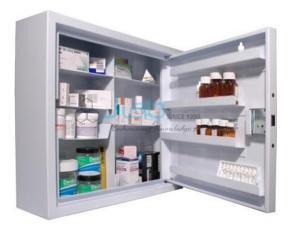

## **Controlled Drug Cabinet**

## Description

Controlled Drug Cabinet

All Lec Medical drugs cabinets exceed the requirements of "The Misuse Of Drugs (Safe Custody) Regulations 1973" and fully comply with BS 2281.

All cabinets are powder coated and oven baked for a tough, long lasting finish.

All products are fitted with a 7 lever mortice dead lock.

Minimum 16 gauge (approximately 1.6mm) mild steel used on all cabinets up to a maximum of 6mm on heavier duty cabinets.

Floor or wall mounted options available.

Optional alarm light and alarm with power supply available - factory fitted.

Floor fixing kit available for selected cabinets.

Multi-point locking featured on selected cabinets.

CDC560 and CDC570 have partially adjustable shelves.