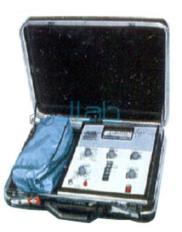

## **Diagnostic Muscle Stimulator**

## Description

Diagnostic Muscle Stimulator Input Voltage: 220V AC 50Hz Maximum output 120 Volts, smooth intensity control Pulse Width: 10 micro/sec. to 300 millisec. Pulse duration step control .01 to 300 millisec. Frequency: 6 Pulse per min. to 30 pulse per min. 1 pulse/millisec. to 100 pulse millisec. Faradic: Comprises 40 pulses per second, each pulse of 0.9 ms Surge Faradic: Two isolated controls are provided for changing contraction & rest period Intensity: Common intensity control for all four mode of therapy.. Mode Selector: Logic selector for selection of each therapy mode. An analog meter is provided for display of intensity for all four modes.