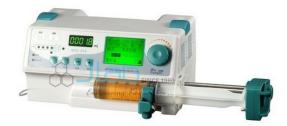

## **Syringe Infusion Pump**

## **Syringe Infusion Pump**

Self-explanatory with abbreviated operating instructions on LCD.

Easy-to-read liquid-crystal displays all essential data in large size numbers.

Reducing the chance of erroneous readings.

LCD provided with back light for viewing in dark environments.

Selectable three-step occlusion detection pressures.

Low, mid & high-occlusion setting.

"Keep-Vein-Open" function.

Infusion rate in KVO is 1% but not less than 0. 1 ml/hr.