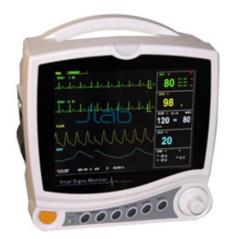

## **Description**

Vital Signs Monitor

8" TFT, led backlight, 800x480 pixels.

Visual and Audio alarms, adjustable.

Patient management, name and age and id.

Network with Central Station Software

Audio volume adjustable from 1 ~ 8 level.

Multi-language options: German, French, Italian, Turkish.

Built-in removable and rechargeable lithium battery.

UI with both Keypad and Touch Screen operation.

Memory card. Store more than 1000 pieces of archive.

Powerful data storage and management, Trend graph, Trend table, etc.

Arrhythmia analysis and S-T segment analysis.