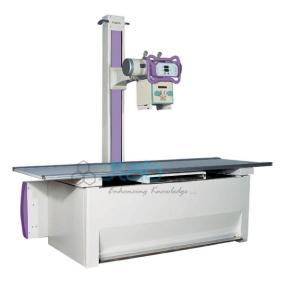

## X Ray Machine

## X Ray Machine

Single phase.

Full wave rectified (silicon rectifiers).

H medium powered X-Ray unit independent KV.

mA and time techniques for better radio graphic results.

Booster Transformer for constant mA output.

Instantaneous electronic tube overload protection for longer tube life.

Independent KV, mA and time techniques for better radio graphic results.

Voltage compensation with coarse and fine voltage compensation switch.

6 LED indicators for Line, X-Ray, 0/L, bucky, standby and fuse.

Precision solid state electronic timer.

Automatic calculation of mAS with digital display.

Digital display of KVP.

X Ray Machine Manufacturer India, X Ray Machine Exporters, Hospital Instruments X Ray Machine, X Ray Machine Suppliers, Hospital Instruments, Hospital Surgical Equipment, X Ray Machine and Equipment, Hospital Equipment Manufacturer, X Ray Machine India.