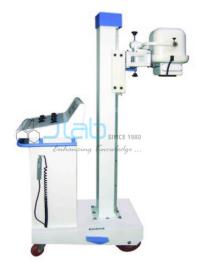

## Jain Laboratory Instruments

**Product Code. JL-XRMAE-3907** 

## 60mA 100mA X-Ray Equipments

## **Description**

60mA 100mA X-Ray Equipments

Fullwave recrification which delivers almost double the output than the self rectified X - Ray Systems.

Full wave rectification with high voltage silicon rectifier for low losses and consistent radiographic results.

Smoothening circuit provides maximum mA output accuracy at all time settings.

Full field light beam Collimator for proper positioning and preventing accidental cut off the field

Continuous fluroscopic timer by pressing F\_RST push button. (100mA).

Low output power station 4Kw, for versatile, in absence of power-Line. (100mA).

Double mA range meter with lamp. (100mA).