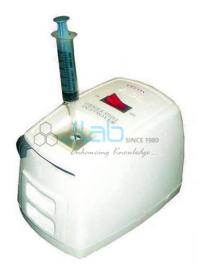

## **Syringe Needle Destroyer**

## **Syringe Needle Destroyer**

Two slot easy operation for destroying needle & syringe
Needle melts electrically & syringe cuts by automatic electrical blades
Incinerates the needle instantaneously
Cuts the syringe within seconds
Low power consumption
Can destroyer disposable syringe & needle 18G to 28G

Collection receptacle to collect the waste

Power coating housing

Provision of On/Off switch with pilot lamp

Shock proof-main circuit breaker is provided

Portable, compact & handy

Syringe Needle Destroyer Manufacturer India, Syringe Needle Destroyer Exporters, Hospital Equipments Syringe Needle Destroyer, Buy Syringe Needle Destroyer, Buy Syringe Needle Destroyer Online India, Hospital Equipments, Hospital Equipments Exporters India, Hospital Surgial Equipment, Hospital Equipments Suppliers, Hospital Equipments Manufacturer { "@context": "http://schema.org/", "@type": "Product", "name": "Syringe Needle Destroyer", "image": "https://www.jlabexport.com/images/catalog/product/531538462syringe-needle-destroyer.jpg", "description": "Syringe Needle Destroyer Two slot easy operation for destroying needle & syringe Needle melts electrically & syringe cuts by automatic electrical blades Incinerates the needle instantaneously Cuts the syringe within seconds Low power consumption Can destroyer disposable syringe & needle 18G to 28G Collection receptacle to collect the waste Power coating housing Provision of On/Off switch with pilot lamp Shock proof-main circuit breaker is provided Portable, compact & handy Syringe Needle Destroyer Manufacturer India, Syringe Needle Destroyer Exporters, Hospital Equipments Syringe Needle Destroyer, Buy Syringe Needle Destroyer, Buy Syringe Needle Destroyer Online India, Hospital Equipments, Hospital Equipments Exporters India, Hospital Equipment, Hospital Equipments Manufacturer",