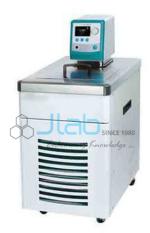

## **Heated Bath Circulator**

## **Description**

Heated Bath Circulator

Heated Baths Circulator designed for controlling above ambient temperatures in external instrumentation or for immersion applications.

A very handy tool for general lab requirements and applications.