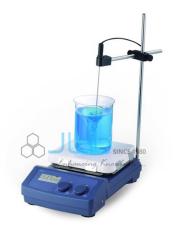

## **Magnetic Stirrer Cum Hot Plate**

## **Description**

Magnetic Stirrer cum Hot Plate

### Features:-

Body made of CRC sheet duly powder coated with top plate made of Stainless Steel.

A heavy duty PMDC motor imparts a higher initial torque for smooth and vibration free start at lower speeds as well as at higher speeds.

Variable Speed of up-to 1200 RPM is controlled through a step less speed controller.

For heated magnetic stirrers the electrical/heat energy is controller through a simmer stat.

To work on 220/230 Volts AC Supply.