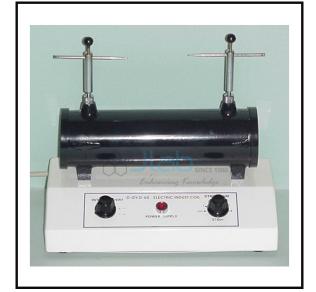

## Induction Coil High Voltage Power Supply JLab

## **Induction Coil High Voltage Power Supply**

Powerful & highly efficient, this High Voltage Power Supply cranks out over 60,000 volts for all your High Voltage projects.

Perfect for powering a wide variety of high energy & fascinating experiments such as homemade X-ray tubes, table-top particle accelerators, electrostatic 'antigravity' levitating devices, ion engines, energize grislier discharge tubes, spectrum tubes, etc.

This is an all electronic solid-state power supply that outputs high voltage (unfiltered) DC adjustable from about 10,000 volts to over 60,000 volts.

Output current is approximately 2 mA.

We do not take responsibility for any injury or mistake in the use of this product.