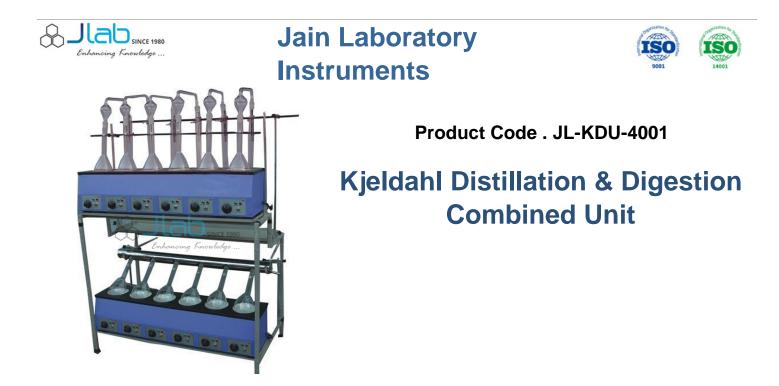

## Description

Kjeldahl Distillation & Digestion Combined Unit

It Withstands high temperature up-to 350°C

The body of the mantle is spun one piece from non-rusting Aluminium (up-to 5.0 Liters Capacity) duly staving painted.

All heating mantles made from glass yarn are lagged with special grade mineral wool To work 220/230 Volts A.C.

Mantle Type heating system.

Supplied complete with two sets of Mantle type heating platforms, one for distillation and one for digestion.

Supplied complete with condenser rack, FUME DUCT and pair of hangers.

Complete set up is supplied a M.S. Tubular stand.

Both units are supplied with individual energy regulators.

Rating of each test : 200 Watts.

Supplied with or without Glass Parts & Clamps.

To work on 220/230 volts A.C. supply.