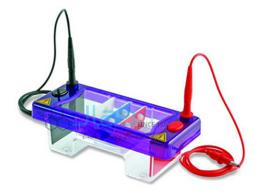

## **Description**

Horizontal Electrophoresis System

We are presenting Horizontal Electrophoresis System from our impressive collection of General Laboratory Equipment that is commonly used for carrying out number of analytical tests by separating DNA and RNA on the basis of shape, size and electrical affinity.

It is offered with platinum electrodes that are almost hundred percent pure.

We also provide gel casting tray, one comb with a terminal lead.

Our clients can avail the same at reasonable rates.

Features:-