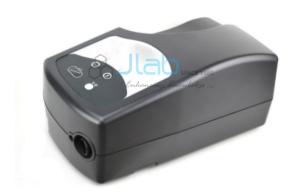

## **Description**

Respironics Bipap Pro

Compact, Lightweight and easily portable to fit well on patients' nightstands and with their lifestyles

Quiet so the patient and bed partner are not disturbed by noise

Ramp lowers the pressures at the start of therapy

Encore smart card records the date, time, ramp usage, duration of each use, and FOSQ answers

Advanced blower design and pressure feedback provide stable pressure and allow the system to tolerate most mask leaks

Compensates for altitude changes to provide comfortable, accurate pressure despite changes in altitude

Automatic on/off feature eliminates the need for a remote control yet still provides easy control over therapy

Mask removal indicator can be set to sound in case the mask is removed (may not function with all masks and circuit configurations or at high altitudes)

Dual time meters provide immediate status of total machine usage and cumulative patient compliance (time at pressure)

Universal power supply simplifies travel worldwide