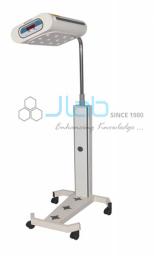

## **LED Phototherapy Stand**

## **Description**

LED Phototherapy Stand

Easy to operate

Low power consumption (12 W) compared to any conventional phototherapy system (120 W)

LED's emitting blue light in 450-470 nm.

Specturm matching peak absorption wavelength (458 nm.) at which bilirubin is broken down

Do not emit light in infrared radiation range reduction the risk of fluid loss

Long life > 20,000 hrs

Negligible Maintenance cost

Intensity:  $> 25 \mu W / cm2 / nm$ 

Heavy duty mobile stand with hight adjustment facility & easy swivelling box when stand is to be used in conjuction with radiant warmer or infant trolley

No need to Cover eyes of the baby

Mounted on casters for easy mobility

M. S. Fabrication with powder coated paint

| Time Totalizer (Optional)            |  |  |  |
|--------------------------------------|--|--|--|
| Operation Voltage: 100-250V AC, 50Hz |  |  |  |
|                                      |  |  |  |
|                                      |  |  |  |
|                                      |  |  |  |
|                                      |  |  |  |
|                                      |  |  |  |
|                                      |  |  |  |
|                                      |  |  |  |
|                                      |  |  |  |
|                                      |  |  |  |
|                                      |  |  |  |
|                                      |  |  |  |
|                                      |  |  |  |
|                                      |  |  |  |
|                                      |  |  |  |
|                                      |  |  |  |
|                                      |  |  |  |
|                                      |  |  |  |
|                                      |  |  |  |
|                                      |  |  |  |
|                                      |  |  |  |
|                                      |  |  |  |
|                                      |  |  |  |
|                                      |  |  |  |
|                                      |  |  |  |
|                                      |  |  |  |
|                                      |  |  |  |
|                                      |  |  |  |