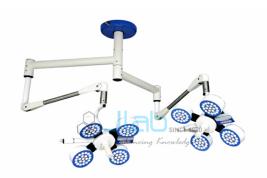

## **LED OT Lights**

## Description

LED OT Lights

Radio graphic output: 40kw as per (Parts)

Tube filament current stabilization through constant voltage transformer (CVT)

Full wave rectification

Digital display of KV, mA and MAS