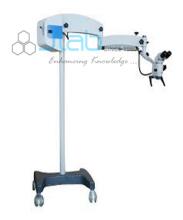

## **Dental Surgical Microscope**

## **Description**

**Dental Surgical Microscope** 

Binocular Tube: 45°, F=170mm

Magnification: 0.4x,0.63x,1.0x,1.6x& 2.5x with five step magnacharger

Eye Piece: WF 10x/16mm with eye guards

Working Distance: F=200mm objective lens

Focusing: Motorized fine focusing

Light Source: 15v, 150w twin halogen reflector lamp

Built in Filters: Green & Cobalt Blue

Vertical Movement of Arm: 600mm

Microscope Carriers: XYZ Coupling or Z-axis Ophthalmic carrier

Optional: Assistoscope, Xpert Vu Camera Module, Double Beam Splitter, 0-210° tiltable ergo tube,

eye piece WF 12.5x/16mm