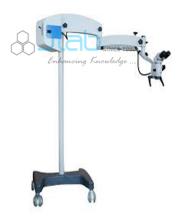

## **Dental Surgery Microscopes**

## **Description**

**Dental Surgery Microscopes** 

Innovative designed, highly versatile with latest 45° inclined optical system.

15x wide field eye pieces.

3 Step magnification (5x, 10x & 20x) or

5 Step magnification (0. 4x, 0. 63x, 1x, 1. 6x & 2. 5x) or

Continuous zoom  $(5x \sim 25x)$ 

Beam splitter with 'c' mount

CCD digital camera

Working distance : f= 200mm objective lens

Interpupillary distance adjustment: 55mm to 75mm

Focusing – manual or motorized with foot control

LCD monitor/screen : mount on microscope to display live surgery