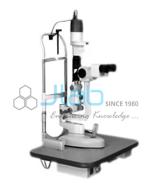

## **Fujitron Zeiss Type Slit Lamp**

## **Description**

Fujitron Zeiss Type Slit Lamp

Fujitron Zeiss type Slit lamp with high-grade multi-coated optics and its elegant design realizes high transmittance with excellent resolution image without ghost and flare.

The classical Galilean Converging Binocular tube with high eye point eyepieces provides wide field of view.

The Drum style 3step & 5step magnification control can achieve from low to high magnification as required by the Surgeon, eliminating the need of additional Eyepiece.

Various kinds of Built-in filters like Cobalt blue (excitation), Green(Red-free), Infrared cut(Heat absorbing), filters can be selected through a filter lever.

High luminance Halogen lamp, with intensity control knob on the slit lamp base (optional) enhances the easy accessibility while using.