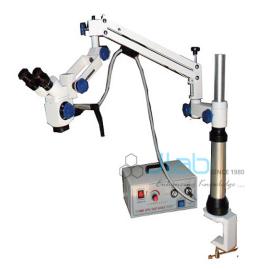

## **Portable Surgical Microscope**

## **Portable Surgical Microscope**

Lightweight

Easy handling

Low maintenance

These are developed with 45 deg inclined optical system.

3 step magnification optical head (5x, 10x, 20x), 15x wf eye piece, working distance f = 200 mm (300 mm, 400 mm) objective lens

15v/150w or 24v/250w cold light source with continuous adjustments illumination low & high intensity control, manual fine focusing.

Our products are mainly used for dental surgery, plastic surgery & neuro surgery.