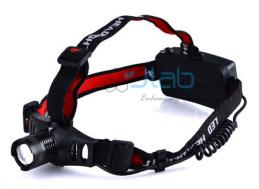

## **Power LED Head Light**

## Description

Power LED Head Light

Light Source: Super-bright and low light attenuation.

Dimensions: Head 1.06 inches.

Housing Color: Black.

Switch: Button switch on the light body of headlamp (Three different modes).

Three Modes: High beam, low beam and strobe light.

Focusing and Zoom: Stretching out for focusing and drawing back for zoom.

Lens: Convex optic lens, good spot lighting and uniform light.

Battery Powered: A piece of 18650 lithium ion battery (Included).

Charging Method: Direct battery charging.

Continuous Run Time: 2-3 Hours (Based on different modes).

Light Color: Neutral white.

Luminous Flux: Up to 280-350 Im at different modes.

Illumination Distance: Within 600 feet on high beam.