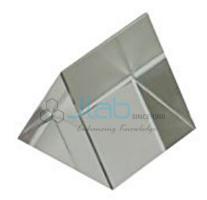

## **Prism Glass**

## **Description**

Prism Glass

Prism's equilaterals have and also used to disperse

This kind of Glass Prism can reflect seven-colour sunlight

Great prism for teaching can be also a toy for kids made of high quality optical glass.

Transparent & Clear prism made of English glass with polished surfaces Prism, Equilateral Prism

Right Angle 90°x45°x45° Prism, Right Angle 90°x60°x30°

Hollow prisms are also available

Different angles of prism are made as per demand.