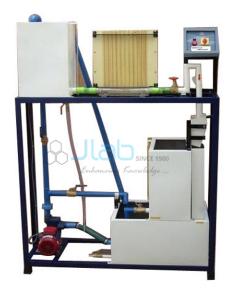

## Bernoulli Tube Apparatus

Our organization is counted among the listed manufacturers, wholesalers and exporters of premium quality Bernoulli's Tube apparatus.

Offered apparatus is precisely manufactured under strict supervision in compliance with industry laid parameters.

These units consist of a rectangular transparent flow section through which water is to be flown.

The velocity of water changes across the sectional area of channel changes.

Experiments:-

To verify Bernoulli's Theorem experimentally

**Utilities Required:-**

Water supply Tap water connection" BSP Distilled water @ 60 litres (optional)

Floor Area with Drain facility

Specifications:-

Electric supply: 0.5 kW, 220V AC, Single Phase

Inlet Tank Capacity: 20 Litres. MOC SS

Supply Tank Capacity: 85 Litres. MOC SS

Measuring Tank Capacity: 40 Litres

Piezometer Tubes Material P.U.: 9 Nos