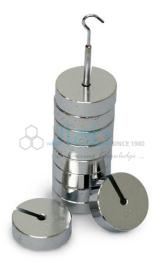

## **Weights Slotted**

## **Description**

Weights Slotted

JLab are well known organization in India for manufacturing, exporting & supplying of slotted masses.

Slotted masses is suitable for use with sono meter applications or general use.

Finished in black colour.

Specifications:-

Available in Different materials:-

**Brass** 

Brass Chrome plate

Iron Chrome plated

Iron Painted

**Available in Different Ranges:-**