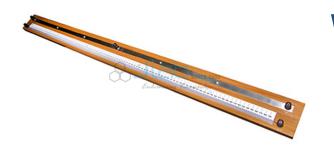

## Description

Wheatstone Bridge with pencil Jockey

The four gap bridge has a large and heavy copper strip of mounted on a heavy 3/4" thick laminated base of size 45" x 4" x 3/4".

Nine heavy Brass terminals lock type are provided to reduce the resistance to a minimum.

The ends gaps are closed by removable Copper Binding pieces which are held in position by the terminals.

The 24 SWG constantan wire is stretched along the top of wooden meter scale and securely clamped to the Brass end strips so that end errors are negligible.

Supplied complete with pencil jockey along with lead for connections.

Includes detail working manual.

Overall dimensions: 1.12 m × 100 mm × 50 mm, including terminals.