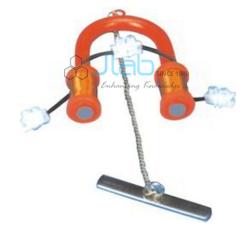

## Electromagnet For Physics Lab Educational

## **Description**

Electromagnet For Physics Lab Educational

It comprises mild steel U-shaped bar of circular cross section fitted with bobbins, wound with heavy gauge copper wire and the ends are ground very flat to make good magnetic contact with the iron armature.

The connections of the bobbins are made to ensure that direction of winding each pole is obvious.

Supplied with carrying hook, operates on 4-6 volts d.c.

Supplied with keeper with hook. Length x Bar dia (mm): 100 x 12, 150 x 12, 100 x 15, 150 x 15.