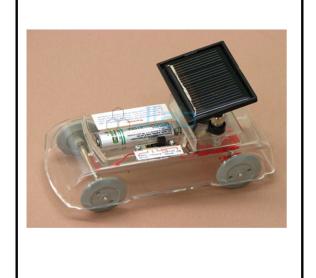

## **Solar Car Electricity**

A robust solar powered car.

A very efficient way to teach and demonstrate how the solar energy and cells work.

The solar car has an in-built battery compartment to accept a re-chargeable 'AA' battery.

With the help of an in-built switch, the car can run on solar power, on the battery and also the battery can be charged.

The unit also has a pair of terminals from which a current of 2v dc can be drawn.

5inch (140mm) L x 2.75inch (70mm) W x 3inch (75mm) H.

Rechargeable battery shown, but not included.

A preview of the included instructions can be found at the bottom of this listing.