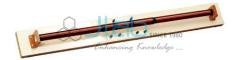

## **Solenoid Inductor**

## **Description**

Solenoid Model

Superior quality mounted on iron stand with iron Core.

Solenoid Inductor:- Primary coils has 1000 turns and is about 100 cms long Secondary coil is in 3 section (100, 250, 500 turns) with separate terminals for each section.

Every Section of the secondary has its number of turns market, fitted on teak wood base nicely polished.

Solenoid Inductor:- Mounted on wooden base. 20 turns per cms.

Length of size 2x50 cms.

Search Coils:- For measurement of strong magnetic field, No. of turns means dia marked