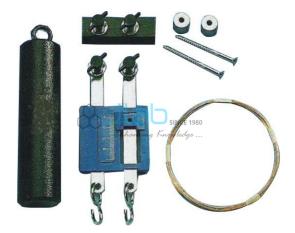

## **Description**

Young Modulus Apparatus Searles Pattern

JLab is Manufacturer, Exporter Supplier, Young Modulus Apparatus Searles Pattern Technical

## **Description:-**

This apparatus is capable of greater sensitivity and accuracy.

It consists of two iron frames connected by a link.

The frames are fitted with self centering chucks.

An accuracy cut micrometer screw to read to 0.01mm and main scale of 0-10mm is fitted in one frame.

One end of a sensitive spirit level is pivoted to one of the frames and the other end rests on the point of a micrometer screw fitted on the other frame.