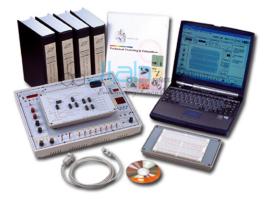

# Digital Electronic Circuit Trainer Bread Board Model

### Description

Digital Electronic Circuit Trainer Bread Board Model

JLab is Manufacturer, Exporter Supplier Digital Electronic Circuit Trainer Bread Board Model

#### Features:-

Basic trainer for students to perform more than 15 basic experiment of operational amplifier.

Glass Epoxy PCB used as front panel of 300mmx220 mounted on light weight shock proof plastic cabinet.

On board power supplies, function generator Bread Board mounted.

Supplied with set of components connecting wire.