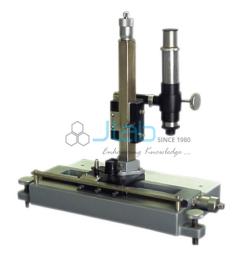

# **Travelling Microscopes**

## **Description**

Travelling Microscopes

These are easy-to-install and demand low operational costs.

Thus gain acknowledgement of our clients from every nook & corner of the world.

Also, we provide these products in multiple sizes, grades and other required specifications at an easily affordable price.

#### Features:-

Non-interrupted performance

Longer service life

Excellent performance.

Microscope Tube

Inclinable in any angle. true vertical and horizontal positions marked focusing.

Scales and Verniers

Made of lifetime Stainless Steel.

### **Optics:-**

True achromatic objective with 7.5 cm, focusing distance from object.

10X Ramsden Eyepiece with fine cross wire.

Scale and Vernier

Horizontal scale:-18 cm divided at 1 mm interval

Vertical scale: 16 cm divided at 1 mm interval