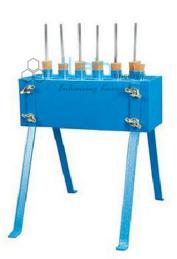

#### **Description:-**

The apparatus consists of a fabricated transparent acrylic stand supporting three cells in the form of 50 ml glass beakers.

Electrodes are suspended into the cells, each having a low voltage lamp in series to indicate the current flowing.

The three cells and lamps, as a group are connected in parallel and provided with a pair of 4 mm sockets for connection to the external supply.

The lamps provided will allow operation on a supply of up to 12V D.C.

Dimensions are 215 mmx155 mmx115 mm width x depth x height.