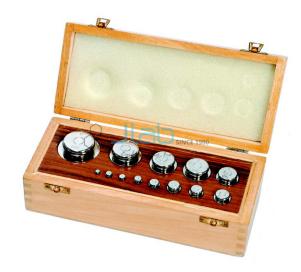

## **Description**

**Analytical Weight Boxes** 

JLab is Manufacturer, Exporter Supplier Analytical Weight Boxes

### **Description:-**

Nicely Spray painted, valvelt lined box with brass forceps

Most superior Quality Mark A grade by Haryana Government With teak wood box. Capacity 1) 1 mg to 50 gms 2) 100 gms. 3) 200 gms.

Weights are made from Stainless steel non magnetic corrosion resisting quality, Arranged in valvet lined case of seasoned wood nicely polished with Forceps.