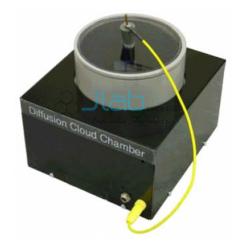

## Diffusion Chamber of Alpha, Beta Particles and of Electrons

## **Description**

Diffusion Chamber of Alpha, Beta Particles and of Electrons

This device can be used to display high energy alpha particles.

Beta particles of lower energy and electrons output by som sources as radioactive material, as well as cosmic rays and other forms of adiation.

The equipment also includes the high voltage source and the light source.

The display area has a diameter of 6 inches.

Dry ice is not necessary.

Power supply of 12 Vdc.

Built-in lighting system and high voltage source.