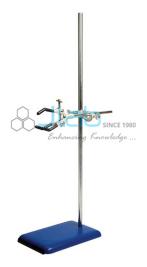

## Retort Stand, Set of 3 Items (Retort Stand Set)

## **Description**

Retort Stand, Set of 3 Items (Retort Stand Set)

4 Finger Clamp and Boss Head.

The set comprises 1 each of Retort Stand Base, Rod, and Clamp and Boss head.

The individual parts are also available separately:

Retort base 200 x 125mm

Rod 12 x 600mm

Retort clamp 260 x 85mm

Retort clamp has rubber jaws and 3 prongs

Boss head fits rods up to 16mm

Bases, rods and clamps are supplied singly.

Retort Stand is made of Mild Steel Sheet, die made thickness 5mm with chrome plate rod, Base Blue Powder Coating.