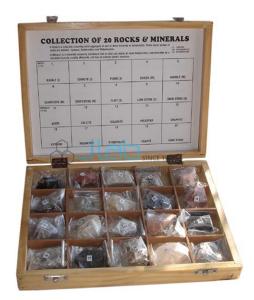

## Collection of 20 Rocks and Minerals

## **Description**

Collection of 20 Rocks and Minerals

This Collection contains 20 Types of Specimens, (10 Rocks Specimens of Igneous, Sedimentary & Metamorphic Rocks Types & 10 Minerals Specimens).

The Rock Specimens include Some of the following Basalt, Granite, Pumic, Gniess, Marble, Quartizite, Serpentine, Flint, Lime Stone, Sand Stone etc.

The Minerals Specimens include Some of the following Agate, Calcite, Dolomite, Feldspar, Graphite, Gypsum, Magnetite, Pyrophilite, Quartz, Soap Stone etc.