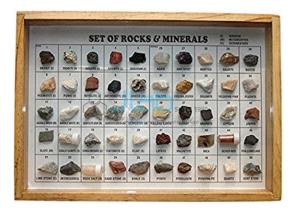

## Collection of 50 Rocks and Minerals

## Description

Collection of 50 Rocks and Minerals

This Collection contains 50 Types of Specimens, (25 Rocks Specimens of Igneous, Sedimentary and Metamorphic Rocks Types and 25 Minerals Specimens).

The Rock Specimens include Some of the following Anthresite, Basalt, Chalk Lumps, Conglomerate, Diatomite, Flint, Gabbro, Gniess, Granite Red, Granite White, Lime Stone Black, Lime Stone Silicious, Marble Green, Marble White, Mud Stone, Obesidian Black, Pegmatite, Pumic, Quartizite Gray, Quartizite Green, Rock Salt, Sand Stone, Serpentine, Shale, Slate etc.

The Minerals Specimens include Some of the following Agate, Alabaster, Amethyst, Barytes, Beryl, Boron, Calcite, Chalcopyrite, China Clay, Dolomite, Feldspar, Fire Clay, Fullers Earth, Galena, Graphite, Magnetite, Mica Black, Ocher Yellow, Pyrolusite, Pyrophilite, Quartz, Sphalerite, Soap Stone, Sulphur, Talc etc.