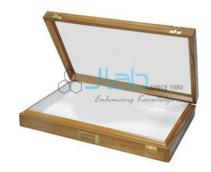

## **Description**

Insect Storage Box

For pinning of insects both top and bottom insides.

Teakwood frame with sunmica top & plywood bottom is finished in lacquer polish.

Top & bottom lined with 8 mm thick EVA sheet.

Inside glazed white with art paper.

Raised wooden wall with holes for insecticide, inside bottom to make box air- tight and pest proof.

Fitted with brass hinges, index card holder and clips.

Insect Storage Box Manufacturer India, Insect Storage Box Exporters, Biological Equipment Insect Storage Box, Buy Insect Storage Box, Buy Insect Storage Box Online India, Didactic, Didactic Biological Equipment, Biological Equipment Exporters India, Biological Equipment Suppliers, Biological Equipment Manufacturers.