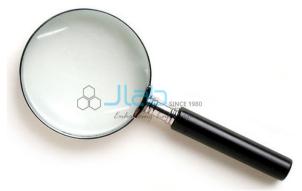

## Hand Lens with Bakelite Handle

## **Description**

Hand Lens With Bakelite Handle

Hand lens with black plastic case in 50mm, 75mm and 100mm diameter gives a more detailed and magnified view of the object. Made with optically worked lenses & superior quality plastic for optimum performance.