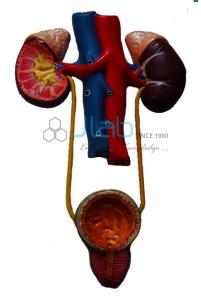

## **Description**

**Human Excretory System Model** 

Urinary bladder, kidneys with ureter, adrenal glands, and bladder with prostate and major blood vessels are represented this excretory system human model. Human Excretory System Model Manufacturer India, Human Excretory System Model Exporters, Educational Human Excretory System Model, Buy Human Excretory System Model, Buy Human Excretory System Model Online India, Didactic, Didactic Educational Model, Educational Model Exporters India, Educational Model Suppliers, Educational Model Manufacturer. It comes well labelled and mounted on a stand in standard size.