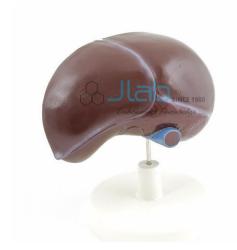

## Human Liver Model

Well labelled model of human liver is available in standard size for educational purposes. Human Liver Model Manufacturer India, Human Liver Model Exporters, Educational Human Liver Model, Buy Human Liver Model Online India, Didactic, Didactic Educational Model, Educational Model Exporters India, Educational Model Suppliers, Educational Model Manufacturer. The model represents gall bladder, hepatic ducts and hillus vessels. This liver model comes mounted on a card board base.

{ "@context": "http://schema.org/", "@type": "Product", "name": "Human Liver Model", "image": "https://www.jlabexport.com/images/catalog/product/1801743894human-liver-model.jpg", "description": "Human Liver Model Well labelled model of human liver is available in standard size for educational purposes. Human Liver Model Manufacturer India, Human Liver Model Exporters, Educational Human Liver Model, Buy Human Liver Model, Buy Human Liver Model Online India, Didactic, Didactic Educational Model, Educational Model Exporters India, Educational Model Suppliers, Educational Model Manufacturer. The model represents gall bladder, hepatic ducts and hillus vessels. This liver model comes mounted on a card board base.", "brand": "Jlab Export", "sku": "5", "gtin8": "5", "gtin13": "5", "gtin14": "5", "mpn": "5", "aggregateRating": { "@type":