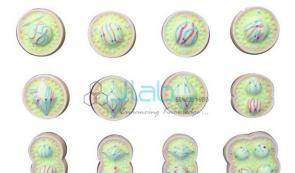

#### Animal Meiosis Model

The model displays the eight traditional stages of animal meiosis while graphically demonstrating major cell structures. Animal Meiosis Model Manufacturer India, Animal Meiosis Model Exporters, Educational Animal Meiosis Model, Buy Animal Meiosis Model, Buy Animal Meiosis Model Online India, Didactic, Didactic Educational Model, Educational Model Exporters India, Educational Model Suppliers, Educational Model Manufacturer. It is mounted on a sturdy wooden base with complete labelling of each stage.