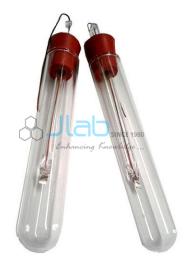

## Platinum Electrode

The main application of platinum electrode is in quantitative electro-chemical analysis in laboratories. Platinum Electrode Manufacturer India, Platinum Electrode Exporters, Physics Instruments Platinum Electrode, Platinum Electrode Suppliers, Buy Platinum Electrode, Buy Platinum Electrode India, Didactic, Didactic Physics Instruments, Physics Instruments Exporters India, Physics Instruments Suppliers, Physics Instruments Manufacturer. A platinum wire is inserted into glass rod surrounded by glass protection tube. The tube is closed with a rubber stopper.