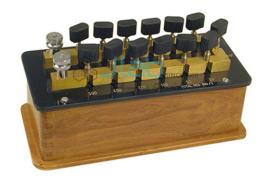

## Resistance Box Plug Type (Superior Type)

## **Description**

Resistance Box Plug Type

To measure unknown electrical resistance, this apparatus is used. Resistance Box Plug Manufacturer India, Resistance Box Plug Exporters, Physics Instruments Resistance Box Plug, Resistance Box Plug Suppliers, Buy Resistance Box Plug, Buy Resistance Box Plug India, Didactic, Didactic Physics Instruments, Physics Instruments Exporters India, Physics Instruments Suppliers, Physics Instruments Manufacturer. Resistance box plug type with 100 Ohms, 500 Ohms & 1000 Ohms in superior quality can be availed for physics lab use.

All Resistors are calibrated on imported Testing Bridge Accuracy ± 0.1%.

Contact JLab Export for your Educational School Science Lab Equipments. We are best educational scientific lab equipments, educational scientific labs equipments, engineering educational equipments, engineering educational equipments in india, engineering educational lab equipments, engineering equipments suppliers.