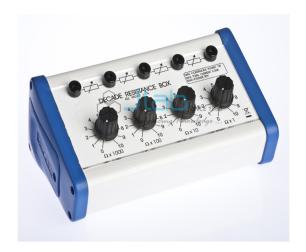

## Resistance Box Decade Type (Single Dial)

## Resistance Box Decade Type

Resistance box decade type allows dialing a specific resistance value between 0 and 999,999. It contains resistors of many values that can be read via powered switches. Resistance Box Decade Manufacturer India, Resistance Box Decade Exporters, Physics Instruments Resistance Box Decade, Resistance Box Decade Suppliers, Buy Resistance Box Decade, Buy Resistance Box Decade India, Didactic, Didactic Physics Instruments, Physics Instruments Exporters India, Physics Instruments Suppliers, Physics Instruments Manufacturer. The knobs need to be adjusted to get discrete resistances offered by the box.

Available in several ranges with single dial including 0-1 Ohms, 0-10 Ohms, 0-100 Ohms & 0-1000 Ohms.

Contact JLab Export for your Educational School Science Lab Equipments. We are best educational laboratory instrument suppliers, educational laboratory instruments exporters, educational laboratory microscopes, educational laboratory suppliers, educational physics lab equipments, educational science equipments.