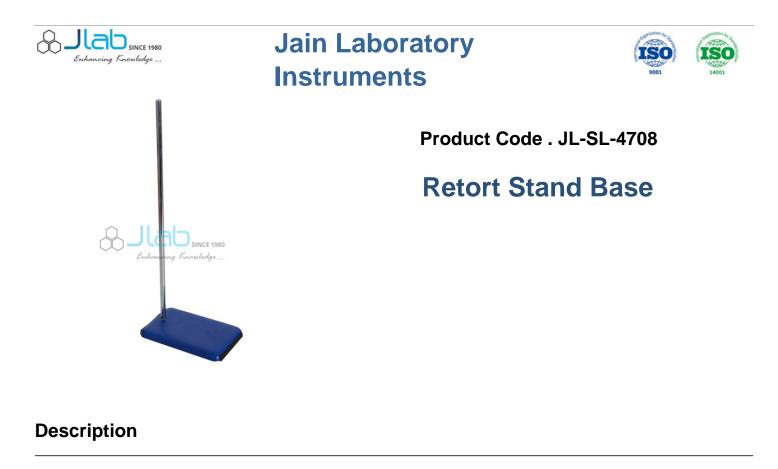

## **Retort Stand Base**

Retort Stand in JLab Brand and economy type is available with us. **Base for Retort Stand Manufacturer India, Retort Stand Base Exporters, Chemistry Lab Instruments Retort Stand Base, Retort Stand Base Suppliers, Buy Retort Stand Base, Buy Retort Stand Base Online India, Didactic, Didactic Chemistry Lab Instruments, Chemistry Lab Instruments Exporters India, Chemistry Lab Instruments Suppliers, Chemistry Lab Instruments Manufacturer.** It has an 8x5" Heavy and regular base with 600mmx10mm & 450mmx8mm rod. Chrome plated & zinc plated with Hammer tone finish models can be availed according to the laboratory requirements.