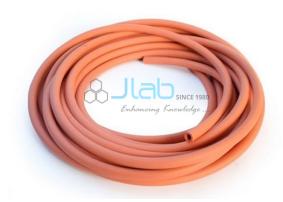

## **Rubber Tubing**

Rubber tubing, used in various pressure applications & in burette clips is made from high quality rubber. Rubber Tubing Manufacturer India, Rubber Tubing Exporters, Physics Instruments Rubber Tubing, Rubber Tubing Suppliers, Buy Rubber Tubing, Buy Rubber Tubing India, Didactic, Didactic Physics Instruments, Physics Instruments Exporters India, Physics Instruments Suppliers, Physics Instruments Manufacturer. Superior quality allows the rubber to withstand various conditions arising in lab application & processes.

It comes I roll of 10 meter in reddish or soft pink colour.

Contact JLab Export for your Educational School Science Lab Equipments. We are best educational lab instruments, educational lab instruments exporter, educational lab instruments manufacturer, educational lab instruments supplier, educational laboratory equipment manufacturers, educational laboratory glassware exporter.