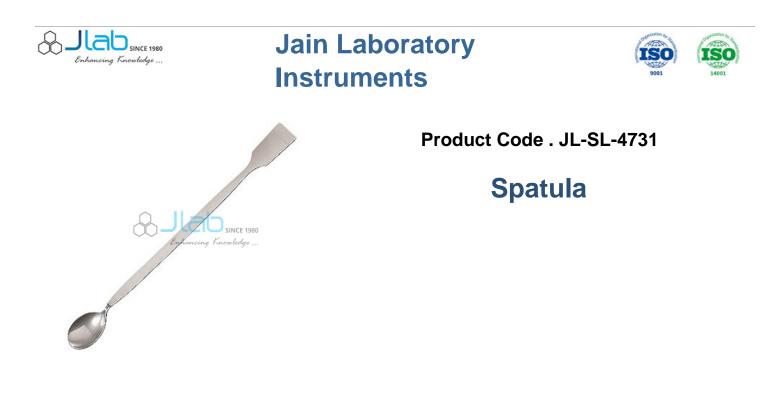

## Spatula 6

This 6 inch spatula has a spoon on one side & a flat construction on the other side. **Spatula Manufacturer India, Spatula Exporters, Laboratory Instruments Spatula, Spatula Suppliers, Buy Spatula, Buy Spatula Online India, Didactic, Didactic Laboratory Instruments, Laboratory Instruments Exporters India, Laboratory Instruments Suppliers, Laboratory Instruments Manufacturer.** The spoon is used to draw salts from containers & break salt crusts from the other side. Made from high quality stainless steel.