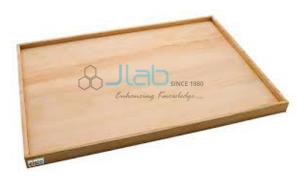

## **Dissecting Board**

Our dissecting boards are custom made of softwood for dissection of specimens and are available in 8x10 inches and 12x18 inches sizes. Dissecting Board Manufacturer India, Dissecting Board Exporters, Physics Instruments Dissecting Board, Dissecting Board Suppliers, Buy Dissecting Board, Buy Dissecting Board India, Didactic, Didactic Physics Instruments, Physics Instruments Exporters India, Physics Instruments Suppliers, Physics Instruments Manufacturer. These boards easily take in pins with the help of hands only. Seamless one piece dissecting boards at comparative price range.